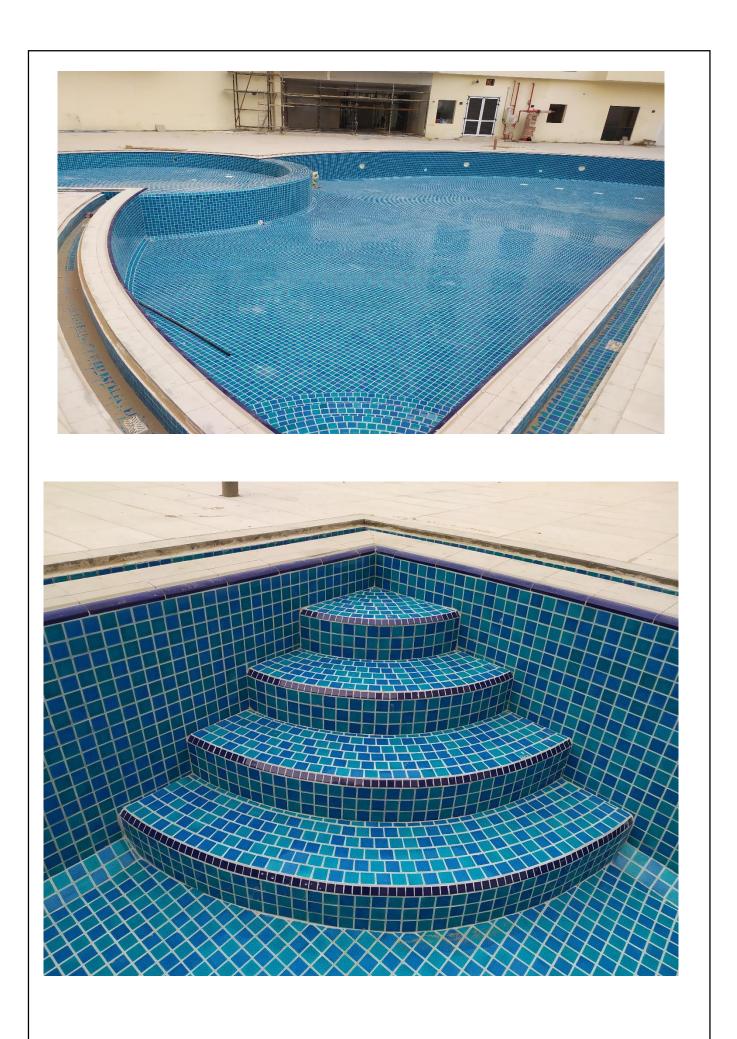

### List Of Completed Project..

| P. NO                             | PROJECT DESCRIPTION                                                                                                                                                                                                                                                                                                                                                                                                                                                                                            | M. CONTRACTOR                                                                                                                            | CONSULTANT/CLIEN                                                 |
|-----------------------------------|----------------------------------------------------------------------------------------------------------------------------------------------------------------------------------------------------------------------------------------------------------------------------------------------------------------------------------------------------------------------------------------------------------------------------------------------------------------------------------------------------------------|------------------------------------------------------------------------------------------------------------------------------------------|------------------------------------------------------------------|
| P10                               | Villa extension and internal modification                                                                                                                                                                                                                                                                                                                                                                                                                                                                      | Probuild Contracting                                                                                                                     | Private villa                                                    |
|                                   | works at Sidra3, Villa 53, Dubai Hills,                                                                                                                                                                                                                                                                                                                                                                                                                                                                        |                                                                                                                                          |                                                                  |
| P11                               | Villa extension and internal modification                                                                                                                                                                                                                                                                                                                                                                                                                                                                      | Probuild Contracting                                                                                                                     | Private villa                                                    |
|                                   | works at Sidra3, Villa 49, Dubai Hills,                                                                                                                                                                                                                                                                                                                                                                                                                                                                        |                                                                                                                                          |                                                                  |
| P12<br>P13                        | Additional Majlis block for private villa @                                                                                                                                                                                                                                                                                                                                                                                                                                                                    | Palm Tree                                                                                                                                | Private villa                                                    |
|                                   | Al Quoz-2                                                                                                                                                                                                                                                                                                                                                                                                                                                                                                      | Contracting LLC                                                                                                                          |                                                                  |
|                                   | Villa extension and interior                                                                                                                                                                                                                                                                                                                                                                                                                                                                                   |                                                                                                                                          |                                                                  |
|                                   | refurbishment including swimming pool                                                                                                                                                                                                                                                                                                                                                                                                                                                                          | Probuild Contracting                                                                                                                     | Private villa                                                    |
|                                   | and hard landscape works @ Jumeirah                                                                                                                                                                                                                                                                                                                                                                                                                                                                            |                                                                                                                                          |                                                                  |
|                                   | Village Triangle (JVT)                                                                                                                                                                                                                                                                                                                                                                                                                                                                                         |                                                                                                                                          |                                                                  |
| P14                               | Swimming pool deck WPC flooring                                                                                                                                                                                                                                                                                                                                                                                                                                                                                | City Night                                                                                                                               | Capital Consultancy                                              |
|                                   | supply & installation works                                                                                                                                                                                                                                                                                                                                                                                                                                                                                    | contracting LLC                                                                                                                          |                                                                  |
| P15                               | Construction of roof top kitchen block                                                                                                                                                                                                                                                                                                                                                                                                                                                                         |                                                                                                                                          |                                                                  |
|                                   | and Landscape works for Tree house                                                                                                                                                                                                                                                                                                                                                                                                                                                                             | RK Gulf Contracting                                                                                                                      | Private restaurant                                               |
|                                   | restaurant @ Blue waters, Dubai Marina.                                                                                                                                                                                                                                                                                                                                                                                                                                                                        |                                                                                                                                          |                                                                  |
|                                   | Penthouse pool deck area renovation                                                                                                                                                                                                                                                                                                                                                                                                                                                                            | Probuild Contracting                                                                                                                     | Private Penthouse                                                |
|                                   |                                                                                                                                                                                                                                                                                                                                                                                                                                                                                                                |                                                                                                                                          |                                                                  |
| P16                               | and interior refurbishment @ Bay                                                                                                                                                                                                                                                                                                                                                                                                                                                                               |                                                                                                                                          |                                                                  |
| P16                               | Avenue Tower C                                                                                                                                                                                                                                                                                                                                                                                                                                                                                                 |                                                                                                                                          |                                                                  |
| P16                               | Avenue Tower C<br>Swimming pools finishes (Plastering,                                                                                                                                                                                                                                                                                                                                                                                                                                                         | Newtec Pools LLC                                                                                                                         |                                                                  |
| P16                               | Avenue Tower C                                                                                                                                                                                                                                                                                                                                                                                                                                                                                                 | Newtec Pools LLC                                                                                                                         |                                                                  |
| P16                               | Avenue Tower C<br>Swimming pools finishes (Plastering,<br>waterproofing and Tiling works)                                                                                                                                                                                                                                                                                                                                                                                                                      |                                                                                                                                          |                                                                  |
| P16                               | Avenue Tower C<br>Swimming pools finishes (Plastering,                                                                                                                                                                                                                                                                                                                                                                                                                                                         |                                                                                                                                          | CONSULTANT/CLIEN1                                                |
|                                   | Avenue Tower C<br>Swimming pools finishes (Plastering,<br>waterproofing and Tiling works)<br>List Of Ongoir                                                                                                                                                                                                                                                                                                                                                                                                    | ng Project<br>M. CONTRACTOR                                                                                                              | CONSULTANT/CLIENT<br>Private villa                               |
|                                   | Avenue Tower C<br>Swimming pools finishes (Plastering,<br>waterproofing and Tiling works)<br>List Of Ongoir<br>PROJECT DESCRIPTION<br>Villa extension and internal                                                                                                                                                                                                                                                                                                                                             | ng Project                                                                                                                               |                                                                  |
| P. NO                             | Avenue Tower C<br>Swimming pools finishes (Plastering,<br>waterproofing and Tiling works)<br>List Of Ongoir<br>PROJECT DESCRIPTION                                                                                                                                                                                                                                                                                                                                                                             | ng Project<br>M. CONTRACTOR                                                                                                              |                                                                  |
| P. NO                             | Avenue Tower C<br>Swimming pools finishes (Plastering,<br>waterproofing and Tiling works)<br>List Of Ongoir<br>PROJECT DESCRIPTION<br>Villa extension and internal<br>Refurbishment works at Sidra3, Villa 39,                                                                                                                                                                                                                                                                                                 | ng Project<br>M. CONTRACTOR                                                                                                              |                                                                  |
| <b>P. NO</b><br>P17               | Avenue Tower C<br>Swimming pools finishes (Plastering,<br>waterproofing and Tiling works)<br>List Of Ongoir<br>PROJECT DESCRIPTION<br>Villa extension and internal<br>Refurbishment works at Sidra3, Villa 39,<br>Dubai Hills,                                                                                                                                                                                                                                                                                 | <b>g Project</b><br><b>M. CONTRACTOR</b><br>Probuild Contracting                                                                         | Private villa                                                    |
| <b>P. NO</b><br>P17               | Avenue Tower C<br>Swimming pools finishes (Plastering,<br>waterproofing and Tiling works)<br>List Of Ongoir<br>PROJECT DESCRIPTION<br>Villa extension and internal<br>Refurbishment works at Sidra3, Villa 39,<br>Dubai Hills,<br>Villa Extension and refurbishment work                                                                                                                                                                                                                                       | <b>g Project</b><br><b>M. CONTRACTOR</b><br>Probuild Contracting                                                                         | Private villa                                                    |
| <b>P. NO</b><br>P17<br>P18        | Avenue Tower C<br>Swimming pools finishes (Plastering,<br>waterproofing and Tiling works)<br>List Of Ongoir<br>PROJECT DESCRIPTION<br>Villa extension and internal<br>Refurbishment works at Sidra3, Villa 39,<br>Dubai Hills,<br>Villa Extension and refurbishment work<br>at Sidra3, Villa 131, Dubai Hills                                                                                                                                                                                                  | <b>g Project</b><br><b>M. CONTRACTOR</b><br>Probuild Contracting<br>Probuild Contracting                                                 | Private villa<br>Private Villa                                   |
| <b>P. NO</b><br>P17<br>P18        | Avenue Tower C<br>Swimming pools finishes (Plastering,<br>waterproofing and Tiling works)<br>List Of Ongoir<br>PROJECT DESCRIPTION<br>Villa extension and internal<br>Refurbishment works at Sidra3, Villa 39,<br>Dubai Hills,<br>Villa Extension and refurbishment work<br>at Sidra3, Villa 131, Dubai Hills<br>MEP works for outdoor landscape and                                                                                                                                                           | <b>g Project</b><br><b>M. CONTRACTOR</b><br>Probuild Contracting<br>Probuild Contracting                                                 | Private villa<br>Private Villa                                   |
| <b>P. NO</b><br>P17<br>P18        | Avenue Tower C<br>Swimming pools finishes (Plastering,<br>waterproofing and Tiling works)<br>List Of Ongoin<br>PROJECT DESCRIPTION<br>Villa extension and internal<br>Refurbishment works at Sidra3, Villa 39,<br>Dubai Hills,<br>Villa Extension and refurbishment work<br>at Sidra3, Villa 131, Dubai Hills<br>MEP works for outdoor landscape and<br>hard landscape including water futures.                                                                                                                | <b>g Project</b><br><b>M. CONTRACTOR</b><br>Probuild Contracting<br>Probuild Contracting                                                 | Private villa<br>Private Villa                                   |
| P. NO<br>P17<br>P18<br>P19        | Avenue Tower C<br>Swimming pools finishes (Plastering,<br>waterproofing and Tiling works)<br>List Of Ongoir<br>PROJECT DESCRIPTION<br>Villa extension and internal<br>Refurbishment works at Sidra3, Villa 39,<br>Dubai Hills,<br>Villa Extension and refurbishment work<br>at Sidra3, Villa 131, Dubai Hills<br>MEP works for outdoor landscape and<br>hard landscape including water futures.<br>Parkway villa 69, Dubai Hills, Dubai.                                                                       | <b>g Project</b><br><b>M. CONTRACTOR</b><br>Probuild Contracting<br>Probuild Contracting<br>Probuild Contracting                         | Private villa<br>Private Villa<br>Private Villa                  |
| P. NO<br>P17<br>P18<br>P19        | Avenue Tower C<br>Swimming pools finishes (Plastering,<br>waterproofing and Tiling works)<br>List Of Ongoin<br>PROJECT DESCRIPTION<br>Villa extension and internal<br>Refurbishment works at Sidra3, Villa 39,<br>Dubai Hills,<br>Villa Extension and refurbishment work<br>at Sidra3, Villa 131, Dubai Hills<br>MEP works for outdoor landscape and<br>hard landscape including water futures.<br>Parkway villa 69, Dubai Hills, Dubai.<br>Villa extension and refurbishment works                            | <b>g Project</b><br><b>M. CONTRACTOR</b><br>Probuild Contracting<br>Probuild Contracting<br>Probuild Contracting                         | Private villa<br>Private Villa<br>Private Villa                  |
| P. NO<br>P17<br>P18<br>P19<br>P20 | Avenue Tower C<br>Swimming pools finishes (Plastering,<br>waterproofing and Tiling works)<br>List Of Ongoin<br>PROJECT DESCRIPTION<br>Villa extension and internal<br>Refurbishment works at Sidra3, Villa 39,<br>Dubai Hills,<br>Villa Extension and refurbishment work<br>at Sidra3, Villa 131, Dubai Hills<br>MEP works for outdoor landscape and<br>hard landscape including water futures.<br>Parkway villa 69, Dubai Hills, Dubai.<br>Villa extension and refurbishment works<br>at Spring 15, Villa 123 | <b>g Project</b><br><b>M. CONTRACTOR</b><br>Probuild Contracting<br>Probuild Contracting<br>Probuild Contracting<br>Probuild Contracting | Private villa<br>Private Villa<br>Private Villa<br>Private Villa |