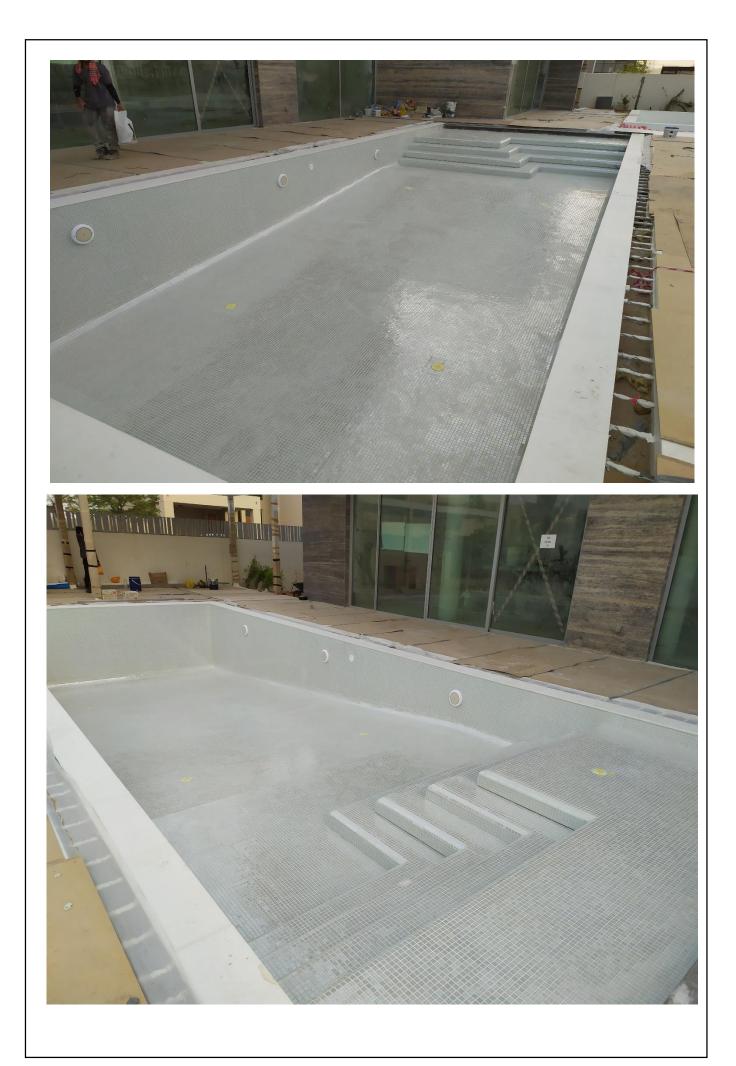

### List Of Completed Project..

| P. NO                             | PROJECT DESCRIPTION                                                                                                                                                                                                                                                                                                                                                                                                                                                                                            | M. CONTRACTOR                                                                                                                            | CONSULTANT/CLIEN                                                 |
|-----------------------------------|----------------------------------------------------------------------------------------------------------------------------------------------------------------------------------------------------------------------------------------------------------------------------------------------------------------------------------------------------------------------------------------------------------------------------------------------------------------------------------------------------------------|------------------------------------------------------------------------------------------------------------------------------------------|------------------------------------------------------------------|
| P10                               | Villa extension and internal modification                                                                                                                                                                                                                                                                                                                                                                                                                                                                      | Probuild Contracting                                                                                                                     | Private villa                                                    |
|                                   | works at Sidra3, Villa 53, Dubai Hills,                                                                                                                                                                                                                                                                                                                                                                                                                                                                        |                                                                                                                                          |                                                                  |
| P11                               | Villa extension and internal modification                                                                                                                                                                                                                                                                                                                                                                                                                                                                      | Probuild Contracting                                                                                                                     | Private villa                                                    |
|                                   | works at Sidra3, Villa 49, Dubai Hills,                                                                                                                                                                                                                                                                                                                                                                                                                                                                        |                                                                                                                                          |                                                                  |
| P12<br>P13                        | Additional Majlis block for private villa @                                                                                                                                                                                                                                                                                                                                                                                                                                                                    | Palm Tree                                                                                                                                | Private villa                                                    |
|                                   | Al Quoz-2                                                                                                                                                                                                                                                                                                                                                                                                                                                                                                      | Contracting LLC                                                                                                                          |                                                                  |
|                                   | Villa extension and interior                                                                                                                                                                                                                                                                                                                                                                                                                                                                                   |                                                                                                                                          |                                                                  |
|                                   | refurbishment including swimming pool                                                                                                                                                                                                                                                                                                                                                                                                                                                                          | Probuild Contracting                                                                                                                     | Private villa                                                    |
|                                   | and hard landscape works @ Jumeirah                                                                                                                                                                                                                                                                                                                                                                                                                                                                            |                                                                                                                                          |                                                                  |
|                                   | Village Triangle (JVT)                                                                                                                                                                                                                                                                                                                                                                                                                                                                                         |                                                                                                                                          |                                                                  |
| P14                               | Swimming pool deck WPC flooring                                                                                                                                                                                                                                                                                                                                                                                                                                                                                | City Night                                                                                                                               | Capital Consultancy                                              |
|                                   | supply & installation works                                                                                                                                                                                                                                                                                                                                                                                                                                                                                    | contracting LLC                                                                                                                          |                                                                  |
| P15                               | Construction of roof top kitchen block                                                                                                                                                                                                                                                                                                                                                                                                                                                                         |                                                                                                                                          |                                                                  |
|                                   | and Landscape works for Tree house                                                                                                                                                                                                                                                                                                                                                                                                                                                                             | RK Gulf Contracting                                                                                                                      | Private restaurant                                               |
|                                   | restaurant @ Blue waters, Dubai Marina.                                                                                                                                                                                                                                                                                                                                                                                                                                                                        |                                                                                                                                          |                                                                  |
|                                   | Penthouse pool deck area renovation                                                                                                                                                                                                                                                                                                                                                                                                                                                                            | Probuild Contracting                                                                                                                     | Private Penthouse                                                |
|                                   |                                                                                                                                                                                                                                                                                                                                                                                                                                                                                                                |                                                                                                                                          |                                                                  |
| P16                               | and interior refurbishment @ Bay                                                                                                                                                                                                                                                                                                                                                                                                                                                                               |                                                                                                                                          |                                                                  |
| P16                               | Avenue Tower C                                                                                                                                                                                                                                                                                                                                                                                                                                                                                                 |                                                                                                                                          |                                                                  |
| P16                               | Avenue Tower C<br>Swimming pools finishes (Plastering,                                                                                                                                                                                                                                                                                                                                                                                                                                                         | Newtec Pools LLC                                                                                                                         |                                                                  |
| P16                               | Avenue Tower C                                                                                                                                                                                                                                                                                                                                                                                                                                                                                                 | Newtec Pools LLC                                                                                                                         |                                                                  |
| P16                               | Avenue Tower C<br>Swimming pools finishes (Plastering,<br>waterproofing and Tiling works)                                                                                                                                                                                                                                                                                                                                                                                                                      |                                                                                                                                          |                                                                  |
| P16                               | Avenue Tower C<br>Swimming pools finishes (Plastering,                                                                                                                                                                                                                                                                                                                                                                                                                                                         |                                                                                                                                          | CONSULTANT/CLIEN1                                                |
|                                   | Avenue Tower C<br>Swimming pools finishes (Plastering,<br>waterproofing and Tiling works)<br>List Of Ongoir                                                                                                                                                                                                                                                                                                                                                                                                    | ng Project<br>M. CONTRACTOR                                                                                                              | CONSULTANT/CLIENT<br>Private villa                               |
|                                   | Avenue Tower C<br>Swimming pools finishes (Plastering,<br>waterproofing and Tiling works)<br>List Of Ongoir<br>PROJECT DESCRIPTION<br>Villa extension and internal                                                                                                                                                                                                                                                                                                                                             | ng Project                                                                                                                               |                                                                  |
| P. NO                             | Avenue Tower C<br>Swimming pools finishes (Plastering,<br>waterproofing and Tiling works)<br>List Of Ongoir<br>PROJECT DESCRIPTION                                                                                                                                                                                                                                                                                                                                                                             | ng Project<br>M. CONTRACTOR                                                                                                              |                                                                  |
| P. NO                             | Avenue Tower C<br>Swimming pools finishes (Plastering,<br>waterproofing and Tiling works)<br>List Of Ongoir<br>PROJECT DESCRIPTION<br>Villa extension and internal<br>Refurbishment works at Sidra3, Villa 39,                                                                                                                                                                                                                                                                                                 | ng Project<br>M. CONTRACTOR                                                                                                              |                                                                  |
| <b>P. NO</b><br>P17               | Avenue Tower C<br>Swimming pools finishes (Plastering,<br>waterproofing and Tiling works)<br>List Of Ongoir<br>PROJECT DESCRIPTION<br>Villa extension and internal<br>Refurbishment works at Sidra3, Villa 39,<br>Dubai Hills,                                                                                                                                                                                                                                                                                 | <b>g Project</b><br><b>M. CONTRACTOR</b><br>Probuild Contracting                                                                         | Private villa                                                    |
| <b>P. NO</b><br>P17               | Avenue Tower C<br>Swimming pools finishes (Plastering,<br>waterproofing and Tiling works)<br>List Of Ongoir<br>PROJECT DESCRIPTION<br>Villa extension and internal<br>Refurbishment works at Sidra3, Villa 39,<br>Dubai Hills,<br>Villa Extension and refurbishment work                                                                                                                                                                                                                                       | <b>g Project</b><br><b>M. CONTRACTOR</b><br>Probuild Contracting                                                                         | Private villa                                                    |
| <b>P. NO</b><br>P17<br>P18        | Avenue Tower C<br>Swimming pools finishes (Plastering,<br>waterproofing and Tiling works)<br>List Of Ongoir<br>PROJECT DESCRIPTION<br>Villa extension and internal<br>Refurbishment works at Sidra3, Villa 39,<br>Dubai Hills,<br>Villa Extension and refurbishment work<br>at Sidra3, Villa 131, Dubai Hills                                                                                                                                                                                                  | <b>g Project</b><br><b>M. CONTRACTOR</b><br>Probuild Contracting<br>Probuild Contracting                                                 | Private villa<br>Private Villa                                   |
| <b>P. NO</b><br>P17<br>P18        | Avenue Tower C<br>Swimming pools finishes (Plastering,<br>waterproofing and Tiling works)<br>List Of Ongoir<br>PROJECT DESCRIPTION<br>Villa extension and internal<br>Refurbishment works at Sidra3, Villa 39,<br>Dubai Hills,<br>Villa Extension and refurbishment work<br>at Sidra3, Villa 131, Dubai Hills<br>MEP works for outdoor landscape and                                                                                                                                                           | <b>g Project</b><br><b>M. CONTRACTOR</b><br>Probuild Contracting<br>Probuild Contracting                                                 | Private villa<br>Private Villa                                   |
| <b>P. NO</b><br>P17<br>P18        | Avenue Tower C<br>Swimming pools finishes (Plastering,<br>waterproofing and Tiling works)<br>List Of Ongoin<br>PROJECT DESCRIPTION<br>Villa extension and internal<br>Refurbishment works at Sidra3, Villa 39,<br>Dubai Hills,<br>Villa Extension and refurbishment work<br>at Sidra3, Villa 131, Dubai Hills<br>MEP works for outdoor landscape and<br>hard landscape including water futures.                                                                                                                | <b>g Project</b><br><b>M. CONTRACTOR</b><br>Probuild Contracting<br>Probuild Contracting                                                 | Private villa<br>Private Villa                                   |
| P. NO<br>P17<br>P18<br>P19        | Avenue Tower C<br>Swimming pools finishes (Plastering,<br>waterproofing and Tiling works)<br>List Of Ongoir<br>PROJECT DESCRIPTION<br>Villa extension and internal<br>Refurbishment works at Sidra3, Villa 39,<br>Dubai Hills,<br>Villa Extension and refurbishment work<br>at Sidra3, Villa 131, Dubai Hills<br>MEP works for outdoor landscape and<br>hard landscape including water futures.<br>Parkway villa 69, Dubai Hills, Dubai.                                                                       | <b>g Project</b><br><b>M. CONTRACTOR</b><br>Probuild Contracting<br>Probuild Contracting<br>Probuild Contracting                         | Private villa<br>Private Villa<br>Private Villa                  |
| P. NO<br>P17<br>P18<br>P19        | Avenue Tower C<br>Swimming pools finishes (Plastering,<br>waterproofing and Tiling works)<br>List Of Ongoin<br>PROJECT DESCRIPTION<br>Villa extension and internal<br>Refurbishment works at Sidra3, Villa 39,<br>Dubai Hills,<br>Villa Extension and refurbishment work<br>at Sidra3, Villa 131, Dubai Hills<br>MEP works for outdoor landscape and<br>hard landscape including water futures.<br>Parkway villa 69, Dubai Hills, Dubai.<br>Villa extension and refurbishment works                            | <b>g Project</b><br><b>M. CONTRACTOR</b><br>Probuild Contracting<br>Probuild Contracting<br>Probuild Contracting                         | Private villa<br>Private Villa<br>Private Villa                  |
| P. NO<br>P17<br>P18<br>P19<br>P20 | Avenue Tower C<br>Swimming pools finishes (Plastering,<br>waterproofing and Tiling works)<br>List Of Ongoin<br>PROJECT DESCRIPTION<br>Villa extension and internal<br>Refurbishment works at Sidra3, Villa 39,<br>Dubai Hills,<br>Villa Extension and refurbishment work<br>at Sidra3, Villa 131, Dubai Hills<br>MEP works for outdoor landscape and<br>hard landscape including water futures.<br>Parkway villa 69, Dubai Hills, Dubai.<br>Villa extension and refurbishment works<br>at Spring 15, Villa 123 | <b>g Project</b><br><b>M. CONTRACTOR</b><br>Probuild Contracting<br>Probuild Contracting<br>Probuild Contracting<br>Probuild Contracting | Private villa<br>Private Villa<br>Private Villa<br>Private Villa |