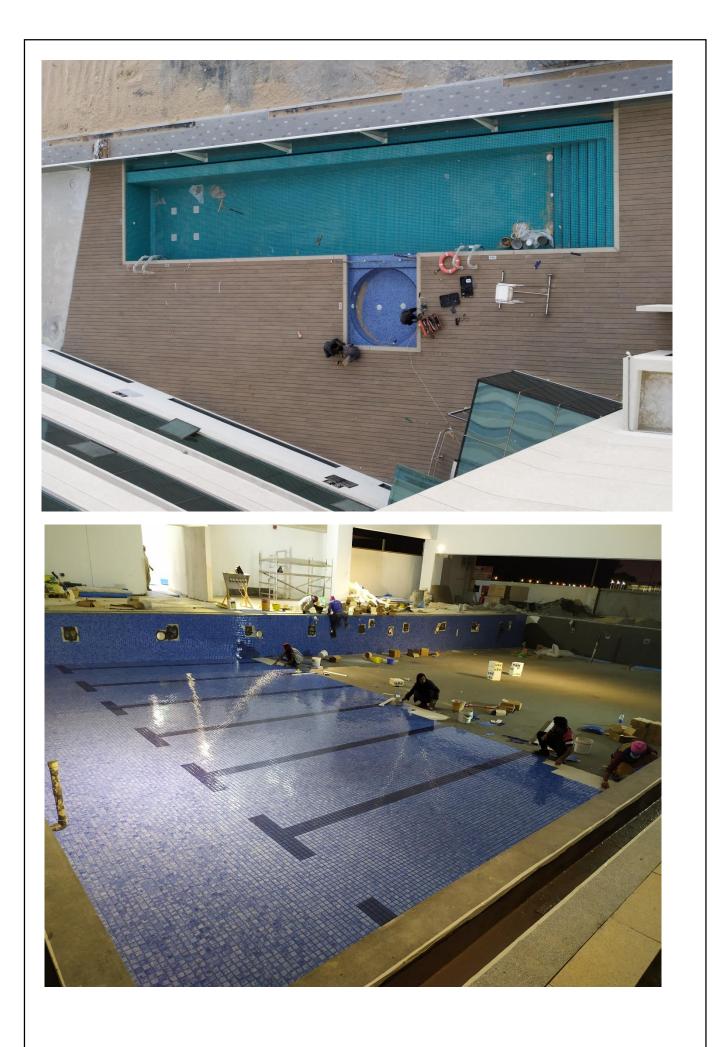

### List Of Completed Project..

| P. NO                             | PROJECT DESCRIPTION                                                                                                                                                                                                                                                                                                                                                                                                                                                                                            | M. CONTRACTOR                                                                                                                            | CONSULTANT/CLIEN                                                 |
|-----------------------------------|----------------------------------------------------------------------------------------------------------------------------------------------------------------------------------------------------------------------------------------------------------------------------------------------------------------------------------------------------------------------------------------------------------------------------------------------------------------------------------------------------------------|------------------------------------------------------------------------------------------------------------------------------------------|------------------------------------------------------------------|
| P10                               | Villa extension and internal modification                                                                                                                                                                                                                                                                                                                                                                                                                                                                      | Probuild Contracting                                                                                                                     | Private villa                                                    |
|                                   | works at Sidra3, Villa 53, Dubai Hills,                                                                                                                                                                                                                                                                                                                                                                                                                                                                        |                                                                                                                                          |                                                                  |
| P11                               | Villa extension and internal modification                                                                                                                                                                                                                                                                                                                                                                                                                                                                      | Probuild Contracting                                                                                                                     | Private villa                                                    |
|                                   | works at Sidra3, Villa 49, Dubai Hills,                                                                                                                                                                                                                                                                                                                                                                                                                                                                        |                                                                                                                                          |                                                                  |
| P12<br>P13                        | Additional Majlis block for private villa @                                                                                                                                                                                                                                                                                                                                                                                                                                                                    | Palm Tree                                                                                                                                | Private villa                                                    |
|                                   | Al Quoz-2                                                                                                                                                                                                                                                                                                                                                                                                                                                                                                      | Contracting LLC                                                                                                                          |                                                                  |
|                                   | Villa extension and interior                                                                                                                                                                                                                                                                                                                                                                                                                                                                                   |                                                                                                                                          |                                                                  |
|                                   | refurbishment including swimming pool                                                                                                                                                                                                                                                                                                                                                                                                                                                                          | Probuild Contracting                                                                                                                     | Private villa                                                    |
|                                   | and hard landscape works @ Jumeirah                                                                                                                                                                                                                                                                                                                                                                                                                                                                            |                                                                                                                                          |                                                                  |
|                                   | Village Triangle (JVT)                                                                                                                                                                                                                                                                                                                                                                                                                                                                                         |                                                                                                                                          |                                                                  |
| P14                               | Swimming pool deck WPC flooring                                                                                                                                                                                                                                                                                                                                                                                                                                                                                | City Night                                                                                                                               | Capital Consultancy                                              |
|                                   | supply & installation works                                                                                                                                                                                                                                                                                                                                                                                                                                                                                    | contracting LLC                                                                                                                          |                                                                  |
| P15                               | Construction of roof top kitchen block                                                                                                                                                                                                                                                                                                                                                                                                                                                                         |                                                                                                                                          |                                                                  |
|                                   | and Landscape works for Tree house                                                                                                                                                                                                                                                                                                                                                                                                                                                                             | RK Gulf Contracting                                                                                                                      | Private restaurant                                               |
|                                   | restaurant @ Blue waters, Dubai Marina.                                                                                                                                                                                                                                                                                                                                                                                                                                                                        |                                                                                                                                          |                                                                  |
|                                   | Penthouse pool deck area renovation                                                                                                                                                                                                                                                                                                                                                                                                                                                                            | Probuild Contracting                                                                                                                     | Private Penthouse                                                |
|                                   |                                                                                                                                                                                                                                                                                                                                                                                                                                                                                                                |                                                                                                                                          |                                                                  |
| P16                               | and interior refurbishment @ Bay                                                                                                                                                                                                                                                                                                                                                                                                                                                                               |                                                                                                                                          |                                                                  |
| P16                               | Avenue Tower C                                                                                                                                                                                                                                                                                                                                                                                                                                                                                                 |                                                                                                                                          |                                                                  |
| P16                               | Avenue Tower C<br>Swimming pools finishes (Plastering,                                                                                                                                                                                                                                                                                                                                                                                                                                                         | Newtec Pools LLC                                                                                                                         |                                                                  |
| P16                               | Avenue Tower C                                                                                                                                                                                                                                                                                                                                                                                                                                                                                                 | Newtec Pools LLC                                                                                                                         |                                                                  |
| P16                               | Avenue Tower C<br>Swimming pools finishes (Plastering,<br>waterproofing and Tiling works)                                                                                                                                                                                                                                                                                                                                                                                                                      |                                                                                                                                          |                                                                  |
| P16                               | Avenue Tower C<br>Swimming pools finishes (Plastering,                                                                                                                                                                                                                                                                                                                                                                                                                                                         |                                                                                                                                          | CONSULTANT/CLIEN1                                                |
|                                   | Avenue Tower C<br>Swimming pools finishes (Plastering,<br>waterproofing and Tiling works)<br>List Of Ongoir                                                                                                                                                                                                                                                                                                                                                                                                    | ng Project<br>M. CONTRACTOR                                                                                                              | CONSULTANT/CLIENT<br>Private villa                               |
|                                   | Avenue Tower C<br>Swimming pools finishes (Plastering,<br>waterproofing and Tiling works)<br>List Of Ongoir<br>PROJECT DESCRIPTION<br>Villa extension and internal                                                                                                                                                                                                                                                                                                                                             | ng Project                                                                                                                               |                                                                  |
| P. NO                             | Avenue Tower C<br>Swimming pools finishes (Plastering,<br>waterproofing and Tiling works)<br>List Of Ongoir<br>PROJECT DESCRIPTION                                                                                                                                                                                                                                                                                                                                                                             | ng Project<br>M. CONTRACTOR                                                                                                              |                                                                  |
| P. NO                             | Avenue Tower C<br>Swimming pools finishes (Plastering,<br>waterproofing and Tiling works)<br>List Of Ongoir<br>PROJECT DESCRIPTION<br>Villa extension and internal<br>Refurbishment works at Sidra3, Villa 39,                                                                                                                                                                                                                                                                                                 | ng Project<br>M. CONTRACTOR                                                                                                              |                                                                  |
| <b>P. NO</b><br>P17               | Avenue Tower C<br>Swimming pools finishes (Plastering,<br>waterproofing and Tiling works)<br>List Of Ongoir<br>PROJECT DESCRIPTION<br>Villa extension and internal<br>Refurbishment works at Sidra3, Villa 39,<br>Dubai Hills,                                                                                                                                                                                                                                                                                 | <b>g Project</b><br><b>M. CONTRACTOR</b><br>Probuild Contracting                                                                         | Private villa                                                    |
| <b>P. NO</b><br>P17               | Avenue Tower C<br>Swimming pools finishes (Plastering,<br>waterproofing and Tiling works)<br>List Of Ongoir<br>PROJECT DESCRIPTION<br>Villa extension and internal<br>Refurbishment works at Sidra3, Villa 39,<br>Dubai Hills,<br>Villa Extension and refurbishment work                                                                                                                                                                                                                                       | <b>g Project</b><br><b>M. CONTRACTOR</b><br>Probuild Contracting                                                                         | Private villa                                                    |
| <b>P. NO</b><br>P17<br>P18        | Avenue Tower C<br>Swimming pools finishes (Plastering,<br>waterproofing and Tiling works)<br>List Of Ongoir<br>PROJECT DESCRIPTION<br>Villa extension and internal<br>Refurbishment works at Sidra3, Villa 39,<br>Dubai Hills,<br>Villa Extension and refurbishment work<br>at Sidra3, Villa 131, Dubai Hills                                                                                                                                                                                                  | <b>g Project</b><br><b>M. CONTRACTOR</b><br>Probuild Contracting<br>Probuild Contracting                                                 | Private villa<br>Private Villa                                   |
| <b>P. NO</b><br>P17<br>P18        | Avenue Tower C<br>Swimming pools finishes (Plastering,<br>waterproofing and Tiling works)<br>List Of Ongoir<br>PROJECT DESCRIPTION<br>Villa extension and internal<br>Refurbishment works at Sidra3, Villa 39,<br>Dubai Hills,<br>Villa Extension and refurbishment work<br>at Sidra3, Villa 131, Dubai Hills<br>MEP works for outdoor landscape and                                                                                                                                                           | <b>g Project</b><br><b>M. CONTRACTOR</b><br>Probuild Contracting<br>Probuild Contracting                                                 | Private villa<br>Private Villa                                   |
| <b>P. NO</b><br>P17<br>P18        | Avenue Tower C<br>Swimming pools finishes (Plastering,<br>waterproofing and Tiling works)<br>List Of Ongoin<br>PROJECT DESCRIPTION<br>Villa extension and internal<br>Refurbishment works at Sidra3, Villa 39,<br>Dubai Hills,<br>Villa Extension and refurbishment work<br>at Sidra3, Villa 131, Dubai Hills<br>MEP works for outdoor landscape and<br>hard landscape including water futures.                                                                                                                | <b>g Project</b><br><b>M. CONTRACTOR</b><br>Probuild Contracting<br>Probuild Contracting                                                 | Private villa<br>Private Villa                                   |
| P. NO<br>P17<br>P18<br>P19        | Avenue Tower C<br>Swimming pools finishes (Plastering,<br>waterproofing and Tiling works)<br>List Of Ongoir<br>PROJECT DESCRIPTION<br>Villa extension and internal<br>Refurbishment works at Sidra3, Villa 39,<br>Dubai Hills,<br>Villa Extension and refurbishment work<br>at Sidra3, Villa 131, Dubai Hills<br>MEP works for outdoor landscape and<br>hard landscape including water futures.<br>Parkway villa 69, Dubai Hills, Dubai.                                                                       | <b>g Project</b><br><b>M. CONTRACTOR</b><br>Probuild Contracting<br>Probuild Contracting<br>Probuild Contracting                         | Private villa<br>Private Villa<br>Private Villa                  |
| P. NO<br>P17<br>P18<br>P19        | Avenue Tower C<br>Swimming pools finishes (Plastering,<br>waterproofing and Tiling works)<br>List Of Ongoin<br>PROJECT DESCRIPTION<br>Villa extension and internal<br>Refurbishment works at Sidra3, Villa 39,<br>Dubai Hills,<br>Villa Extension and refurbishment work<br>at Sidra3, Villa 131, Dubai Hills<br>MEP works for outdoor landscape and<br>hard landscape including water futures.<br>Parkway villa 69, Dubai Hills, Dubai.<br>Villa extension and refurbishment works                            | <b>g Project</b><br><b>M. CONTRACTOR</b><br>Probuild Contracting<br>Probuild Contracting<br>Probuild Contracting                         | Private villa<br>Private Villa<br>Private Villa                  |
| P. NO<br>P17<br>P18<br>P19<br>P20 | Avenue Tower C<br>Swimming pools finishes (Plastering,<br>waterproofing and Tiling works)<br>List Of Ongoin<br>PROJECT DESCRIPTION<br>Villa extension and internal<br>Refurbishment works at Sidra3, Villa 39,<br>Dubai Hills,<br>Villa Extension and refurbishment work<br>at Sidra3, Villa 131, Dubai Hills<br>MEP works for outdoor landscape and<br>hard landscape including water futures.<br>Parkway villa 69, Dubai Hills, Dubai.<br>Villa extension and refurbishment works<br>at Spring 15, Villa 123 | <b>g Project</b><br><b>M. CONTRACTOR</b><br>Probuild Contracting<br>Probuild Contracting<br>Probuild Contracting<br>Probuild Contracting | Private villa<br>Private Villa<br>Private Villa<br>Private Villa |