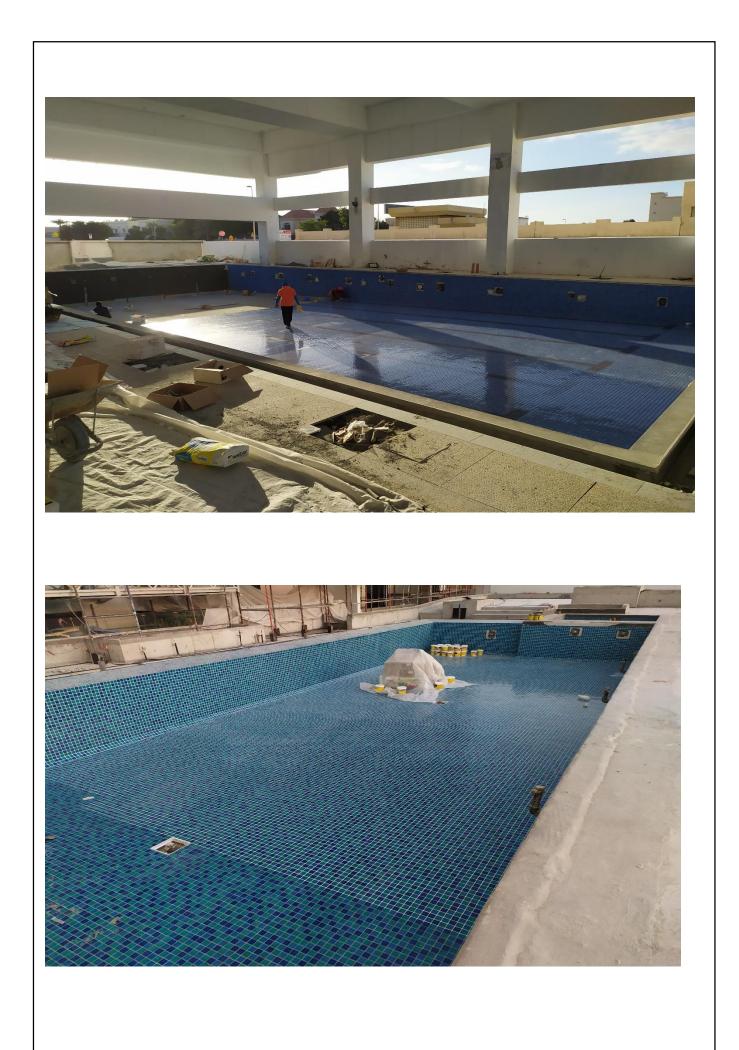

### List Of Completed Project..

| P. NO                             | PROJECT DESCRIPTION                                                                                                                                                                                                                                                                                                                                                                                                                                                                                            | M. CONTRACTOR                                                                                                                            | CONSULTANT/CLIEN                                                 |
|-----------------------------------|----------------------------------------------------------------------------------------------------------------------------------------------------------------------------------------------------------------------------------------------------------------------------------------------------------------------------------------------------------------------------------------------------------------------------------------------------------------------------------------------------------------|------------------------------------------------------------------------------------------------------------------------------------------|------------------------------------------------------------------|
| P10                               | Villa extension and internal modification                                                                                                                                                                                                                                                                                                                                                                                                                                                                      | Probuild Contracting                                                                                                                     | Private villa                                                    |
|                                   | works at Sidra3, Villa 53, Dubai Hills,                                                                                                                                                                                                                                                                                                                                                                                                                                                                        |                                                                                                                                          |                                                                  |
| P11                               | Villa extension and internal modification                                                                                                                                                                                                                                                                                                                                                                                                                                                                      | Probuild Contracting                                                                                                                     | Private villa                                                    |
|                                   | works at Sidra3, Villa 49, Dubai Hills,                                                                                                                                                                                                                                                                                                                                                                                                                                                                        |                                                                                                                                          |                                                                  |
| P12<br>P13                        | Additional Majlis block for private villa @                                                                                                                                                                                                                                                                                                                                                                                                                                                                    | Palm Tree                                                                                                                                | Private villa                                                    |
|                                   | Al Quoz-2                                                                                                                                                                                                                                                                                                                                                                                                                                                                                                      | Contracting LLC                                                                                                                          |                                                                  |
|                                   | Villa extension and interior                                                                                                                                                                                                                                                                                                                                                                                                                                                                                   |                                                                                                                                          |                                                                  |
|                                   | refurbishment including swimming pool                                                                                                                                                                                                                                                                                                                                                                                                                                                                          | Probuild Contracting                                                                                                                     | Private villa                                                    |
|                                   | and hard landscape works @ Jumeirah                                                                                                                                                                                                                                                                                                                                                                                                                                                                            |                                                                                                                                          |                                                                  |
|                                   | Village Triangle (JVT)                                                                                                                                                                                                                                                                                                                                                                                                                                                                                         |                                                                                                                                          |                                                                  |
| P14                               | Swimming pool deck WPC flooring                                                                                                                                                                                                                                                                                                                                                                                                                                                                                | City Night                                                                                                                               | Capital Consultancy                                              |
|                                   | supply & installation works                                                                                                                                                                                                                                                                                                                                                                                                                                                                                    | contracting LLC                                                                                                                          |                                                                  |
| P15                               | Construction of roof top kitchen block                                                                                                                                                                                                                                                                                                                                                                                                                                                                         |                                                                                                                                          |                                                                  |
|                                   | and Landscape works for Tree house                                                                                                                                                                                                                                                                                                                                                                                                                                                                             | RK Gulf Contracting                                                                                                                      | Private restaurant                                               |
|                                   | restaurant @ Blue waters, Dubai Marina.                                                                                                                                                                                                                                                                                                                                                                                                                                                                        |                                                                                                                                          |                                                                  |
|                                   | Penthouse pool deck area renovation                                                                                                                                                                                                                                                                                                                                                                                                                                                                            | Probuild Contracting                                                                                                                     | Private Penthouse                                                |
|                                   |                                                                                                                                                                                                                                                                                                                                                                                                                                                                                                                |                                                                                                                                          |                                                                  |
| P16                               | and interior refurbishment @ Bay                                                                                                                                                                                                                                                                                                                                                                                                                                                                               |                                                                                                                                          |                                                                  |
| P16                               | Avenue Tower C                                                                                                                                                                                                                                                                                                                                                                                                                                                                                                 |                                                                                                                                          |                                                                  |
| P16                               | Avenue Tower C<br>Swimming pools finishes (Plastering,                                                                                                                                                                                                                                                                                                                                                                                                                                                         | Newtec Pools LLC                                                                                                                         |                                                                  |
| P16                               | Avenue Tower C                                                                                                                                                                                                                                                                                                                                                                                                                                                                                                 | Newtec Pools LLC                                                                                                                         |                                                                  |
| P16                               | Avenue Tower C<br>Swimming pools finishes (Plastering,<br>waterproofing and Tiling works)                                                                                                                                                                                                                                                                                                                                                                                                                      |                                                                                                                                          |                                                                  |
| P16                               | Avenue Tower C<br>Swimming pools finishes (Plastering,                                                                                                                                                                                                                                                                                                                                                                                                                                                         |                                                                                                                                          | CONSULTANT/CLIEN1                                                |
|                                   | Avenue Tower C<br>Swimming pools finishes (Plastering,<br>waterproofing and Tiling works)<br>List Of Ongoir                                                                                                                                                                                                                                                                                                                                                                                                    | ng Project<br>M. CONTRACTOR                                                                                                              | CONSULTANT/CLIENT<br>Private villa                               |
|                                   | Avenue Tower C<br>Swimming pools finishes (Plastering,<br>waterproofing and Tiling works)<br>List Of Ongoir<br>PROJECT DESCRIPTION<br>Villa extension and internal                                                                                                                                                                                                                                                                                                                                             | ng Project                                                                                                                               |                                                                  |
| P. NO                             | Avenue Tower C<br>Swimming pools finishes (Plastering,<br>waterproofing and Tiling works)<br>List Of Ongoir<br>PROJECT DESCRIPTION                                                                                                                                                                                                                                                                                                                                                                             | ng Project<br>M. CONTRACTOR                                                                                                              |                                                                  |
| P. NO                             | Avenue Tower C<br>Swimming pools finishes (Plastering,<br>waterproofing and Tiling works)<br>List Of Ongoir<br>PROJECT DESCRIPTION<br>Villa extension and internal<br>Refurbishment works at Sidra3, Villa 39,                                                                                                                                                                                                                                                                                                 | ng Project<br>M. CONTRACTOR                                                                                                              |                                                                  |
| <b>P. NO</b><br>P17               | Avenue Tower C<br>Swimming pools finishes (Plastering,<br>waterproofing and Tiling works)<br>List Of Ongoir<br>PROJECT DESCRIPTION<br>Villa extension and internal<br>Refurbishment works at Sidra3, Villa 39,<br>Dubai Hills,                                                                                                                                                                                                                                                                                 | <b>g Project</b><br><b>M. CONTRACTOR</b><br>Probuild Contracting                                                                         | Private villa                                                    |
| <b>P. NO</b><br>P17               | Avenue Tower C<br>Swimming pools finishes (Plastering,<br>waterproofing and Tiling works)<br>List Of Ongoir<br>PROJECT DESCRIPTION<br>Villa extension and internal<br>Refurbishment works at Sidra3, Villa 39,<br>Dubai Hills,<br>Villa Extension and refurbishment work                                                                                                                                                                                                                                       | <b>g Project</b><br><b>M. CONTRACTOR</b><br>Probuild Contracting                                                                         | Private villa                                                    |
| <b>P. NO</b><br>P17<br>P18        | Avenue Tower C<br>Swimming pools finishes (Plastering,<br>waterproofing and Tiling works)<br>List Of Ongoir<br>PROJECT DESCRIPTION<br>Villa extension and internal<br>Refurbishment works at Sidra3, Villa 39,<br>Dubai Hills,<br>Villa Extension and refurbishment work<br>at Sidra3, Villa 131, Dubai Hills                                                                                                                                                                                                  | <b>g Project</b><br><b>M. CONTRACTOR</b><br>Probuild Contracting<br>Probuild Contracting                                                 | Private villa<br>Private Villa                                   |
| <b>P. NO</b><br>P17<br>P18        | Avenue Tower C<br>Swimming pools finishes (Plastering,<br>waterproofing and Tiling works)<br>List Of Ongoir<br>PROJECT DESCRIPTION<br>Villa extension and internal<br>Refurbishment works at Sidra3, Villa 39,<br>Dubai Hills,<br>Villa Extension and refurbishment work<br>at Sidra3, Villa 131, Dubai Hills<br>MEP works for outdoor landscape and                                                                                                                                                           | <b>g Project</b><br><b>M. CONTRACTOR</b><br>Probuild Contracting<br>Probuild Contracting                                                 | Private villa<br>Private Villa                                   |
| <b>P. NO</b><br>P17<br>P18        | Avenue Tower C<br>Swimming pools finishes (Plastering,<br>waterproofing and Tiling works)<br>List Of Ongoin<br>PROJECT DESCRIPTION<br>Villa extension and internal<br>Refurbishment works at Sidra3, Villa 39,<br>Dubai Hills,<br>Villa Extension and refurbishment work<br>at Sidra3, Villa 131, Dubai Hills<br>MEP works for outdoor landscape and<br>hard landscape including water futures.                                                                                                                | <b>g Project</b><br><b>M. CONTRACTOR</b><br>Probuild Contracting<br>Probuild Contracting                                                 | Private villa<br>Private Villa                                   |
| P. NO<br>P17<br>P18<br>P19        | Avenue Tower C<br>Swimming pools finishes (Plastering,<br>waterproofing and Tiling works)<br>List Of Ongoir<br>PROJECT DESCRIPTION<br>Villa extension and internal<br>Refurbishment works at Sidra3, Villa 39,<br>Dubai Hills,<br>Villa Extension and refurbishment work<br>at Sidra3, Villa 131, Dubai Hills<br>MEP works for outdoor landscape and<br>hard landscape including water futures.<br>Parkway villa 69, Dubai Hills, Dubai.                                                                       | <b>g Project</b><br><b>M. CONTRACTOR</b><br>Probuild Contracting<br>Probuild Contracting<br>Probuild Contracting                         | Private villa<br>Private Villa<br>Private Villa                  |
| P. NO<br>P17<br>P18<br>P19        | Avenue Tower C<br>Swimming pools finishes (Plastering,<br>waterproofing and Tiling works)<br>List Of Ongoin<br>PROJECT DESCRIPTION<br>Villa extension and internal<br>Refurbishment works at Sidra3, Villa 39,<br>Dubai Hills,<br>Villa Extension and refurbishment work<br>at Sidra3, Villa 131, Dubai Hills<br>MEP works for outdoor landscape and<br>hard landscape including water futures.<br>Parkway villa 69, Dubai Hills, Dubai.<br>Villa extension and refurbishment works                            | <b>g Project</b><br><b>M. CONTRACTOR</b><br>Probuild Contracting<br>Probuild Contracting<br>Probuild Contracting                         | Private villa<br>Private Villa<br>Private Villa                  |
| P. NO<br>P17<br>P18<br>P19<br>P20 | Avenue Tower C<br>Swimming pools finishes (Plastering,<br>waterproofing and Tiling works)<br>List Of Ongoin<br>PROJECT DESCRIPTION<br>Villa extension and internal<br>Refurbishment works at Sidra3, Villa 39,<br>Dubai Hills,<br>Villa Extension and refurbishment work<br>at Sidra3, Villa 131, Dubai Hills<br>MEP works for outdoor landscape and<br>hard landscape including water futures.<br>Parkway villa 69, Dubai Hills, Dubai.<br>Villa extension and refurbishment works<br>at Spring 15, Villa 123 | <b>g Project</b><br><b>M. CONTRACTOR</b><br>Probuild Contracting<br>Probuild Contracting<br>Probuild Contracting<br>Probuild Contracting | Private villa<br>Private Villa<br>Private Villa<br>Private Villa |