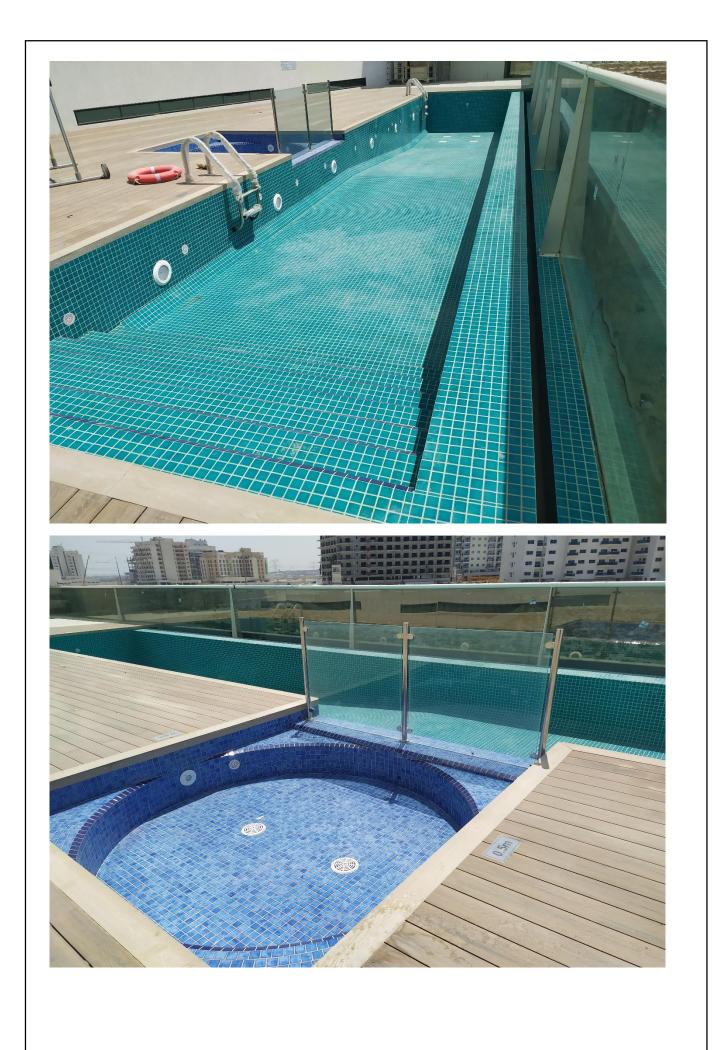

### List Of Completed Project..

| P. NO                             | PROJECT DESCRIPTION                                                                                                                                                                                                                                                                                                                                                                                                                                                                                            | M. CONTRACTOR                                                                                                                            | CONSULTANT/CLIEN                                                 |
|-----------------------------------|----------------------------------------------------------------------------------------------------------------------------------------------------------------------------------------------------------------------------------------------------------------------------------------------------------------------------------------------------------------------------------------------------------------------------------------------------------------------------------------------------------------|------------------------------------------------------------------------------------------------------------------------------------------|------------------------------------------------------------------|
| P10                               | Villa extension and internal modification                                                                                                                                                                                                                                                                                                                                                                                                                                                                      | Probuild Contracting                                                                                                                     | Private villa                                                    |
|                                   | works at Sidra3, Villa 53, Dubai Hills,                                                                                                                                                                                                                                                                                                                                                                                                                                                                        |                                                                                                                                          |                                                                  |
| P11                               | Villa extension and internal modification                                                                                                                                                                                                                                                                                                                                                                                                                                                                      | Probuild Contracting                                                                                                                     | Private villa                                                    |
|                                   | works at Sidra3, Villa 49, Dubai Hills,                                                                                                                                                                                                                                                                                                                                                                                                                                                                        |                                                                                                                                          |                                                                  |
| P12<br>P13                        | Additional Majlis block for private villa @                                                                                                                                                                                                                                                                                                                                                                                                                                                                    | Palm Tree                                                                                                                                | Private villa                                                    |
|                                   | Al Quoz-2                                                                                                                                                                                                                                                                                                                                                                                                                                                                                                      | Contracting LLC                                                                                                                          |                                                                  |
|                                   | Villa extension and interior                                                                                                                                                                                                                                                                                                                                                                                                                                                                                   |                                                                                                                                          |                                                                  |
|                                   | refurbishment including swimming pool                                                                                                                                                                                                                                                                                                                                                                                                                                                                          | Probuild Contracting                                                                                                                     | Private villa                                                    |
|                                   | and hard landscape works @ Jumeirah                                                                                                                                                                                                                                                                                                                                                                                                                                                                            |                                                                                                                                          |                                                                  |
|                                   | Village Triangle (JVT)                                                                                                                                                                                                                                                                                                                                                                                                                                                                                         |                                                                                                                                          |                                                                  |
| P14                               | Swimming pool deck WPC flooring                                                                                                                                                                                                                                                                                                                                                                                                                                                                                | City Night                                                                                                                               | Capital Consultancy                                              |
|                                   | supply & installation works                                                                                                                                                                                                                                                                                                                                                                                                                                                                                    | contracting LLC                                                                                                                          |                                                                  |
| P15                               | Construction of roof top kitchen block                                                                                                                                                                                                                                                                                                                                                                                                                                                                         |                                                                                                                                          |                                                                  |
|                                   | and Landscape works for Tree house                                                                                                                                                                                                                                                                                                                                                                                                                                                                             | RK Gulf Contracting                                                                                                                      | Private restaurant                                               |
|                                   | restaurant @ Blue waters, Dubai Marina.                                                                                                                                                                                                                                                                                                                                                                                                                                                                        |                                                                                                                                          |                                                                  |
|                                   | Penthouse pool deck area renovation                                                                                                                                                                                                                                                                                                                                                                                                                                                                            | Probuild Contracting                                                                                                                     | Private Penthouse                                                |
|                                   |                                                                                                                                                                                                                                                                                                                                                                                                                                                                                                                |                                                                                                                                          |                                                                  |
| P16                               | and interior refurbishment @ Bay                                                                                                                                                                                                                                                                                                                                                                                                                                                                               |                                                                                                                                          |                                                                  |
| P16                               | Avenue Tower C                                                                                                                                                                                                                                                                                                                                                                                                                                                                                                 |                                                                                                                                          |                                                                  |
| P16                               | Avenue Tower C<br>Swimming pools finishes (Plastering,                                                                                                                                                                                                                                                                                                                                                                                                                                                         | Newtec Pools LLC                                                                                                                         |                                                                  |
| P16                               | Avenue Tower C                                                                                                                                                                                                                                                                                                                                                                                                                                                                                                 | Newtec Pools LLC                                                                                                                         |                                                                  |
| P16                               | Avenue Tower C<br>Swimming pools finishes (Plastering,<br>waterproofing and Tiling works)                                                                                                                                                                                                                                                                                                                                                                                                                      |                                                                                                                                          |                                                                  |
| P16                               | Avenue Tower C<br>Swimming pools finishes (Plastering,                                                                                                                                                                                                                                                                                                                                                                                                                                                         |                                                                                                                                          | CONSULTANT/CLIEN1                                                |
|                                   | Avenue Tower C<br>Swimming pools finishes (Plastering,<br>waterproofing and Tiling works)<br>List Of Ongoir                                                                                                                                                                                                                                                                                                                                                                                                    | ng Project<br>M. CONTRACTOR                                                                                                              | CONSULTANT/CLIENT<br>Private villa                               |
|                                   | Avenue Tower C<br>Swimming pools finishes (Plastering,<br>waterproofing and Tiling works)<br>List Of Ongoir<br>PROJECT DESCRIPTION<br>Villa extension and internal                                                                                                                                                                                                                                                                                                                                             | ng Project                                                                                                                               |                                                                  |
| P. NO                             | Avenue Tower C<br>Swimming pools finishes (Plastering,<br>waterproofing and Tiling works)<br>List Of Ongoir<br>PROJECT DESCRIPTION                                                                                                                                                                                                                                                                                                                                                                             | ng Project<br>M. CONTRACTOR                                                                                                              |                                                                  |
| P. NO                             | Avenue Tower C<br>Swimming pools finishes (Plastering,<br>waterproofing and Tiling works)<br>List Of Ongoir<br>PROJECT DESCRIPTION<br>Villa extension and internal<br>Refurbishment works at Sidra3, Villa 39,                                                                                                                                                                                                                                                                                                 | ng Project<br>M. CONTRACTOR                                                                                                              |                                                                  |
| <b>P. NO</b><br>P17               | Avenue Tower C<br>Swimming pools finishes (Plastering,<br>waterproofing and Tiling works)<br>List Of Ongoir<br>PROJECT DESCRIPTION<br>Villa extension and internal<br>Refurbishment works at Sidra3, Villa 39,<br>Dubai Hills,                                                                                                                                                                                                                                                                                 | <b>g Project</b><br><b>M. CONTRACTOR</b><br>Probuild Contracting                                                                         | Private villa                                                    |
| <b>P. NO</b><br>P17               | Avenue Tower C<br>Swimming pools finishes (Plastering,<br>waterproofing and Tiling works)<br>List Of Ongoir<br>PROJECT DESCRIPTION<br>Villa extension and internal<br>Refurbishment works at Sidra3, Villa 39,<br>Dubai Hills,<br>Villa Extension and refurbishment work                                                                                                                                                                                                                                       | <b>g Project</b><br><b>M. CONTRACTOR</b><br>Probuild Contracting                                                                         | Private villa                                                    |
| <b>P. NO</b><br>P17<br>P18        | Avenue Tower C<br>Swimming pools finishes (Plastering,<br>waterproofing and Tiling works)<br>List Of Ongoir<br>PROJECT DESCRIPTION<br>Villa extension and internal<br>Refurbishment works at Sidra3, Villa 39,<br>Dubai Hills,<br>Villa Extension and refurbishment work<br>at Sidra3, Villa 131, Dubai Hills                                                                                                                                                                                                  | <b>g Project</b><br><b>M. CONTRACTOR</b><br>Probuild Contracting<br>Probuild Contracting                                                 | Private villa<br>Private Villa                                   |
| <b>P. NO</b><br>P17<br>P18        | Avenue Tower C<br>Swimming pools finishes (Plastering,<br>waterproofing and Tiling works)<br>List Of Ongoir<br>PROJECT DESCRIPTION<br>Villa extension and internal<br>Refurbishment works at Sidra3, Villa 39,<br>Dubai Hills,<br>Villa Extension and refurbishment work<br>at Sidra3, Villa 131, Dubai Hills<br>MEP works for outdoor landscape and                                                                                                                                                           | <b>g Project</b><br><b>M. CONTRACTOR</b><br>Probuild Contracting<br>Probuild Contracting                                                 | Private villa<br>Private Villa                                   |
| <b>P. NO</b><br>P17<br>P18        | Avenue Tower C<br>Swimming pools finishes (Plastering,<br>waterproofing and Tiling works)<br>List Of Ongoin<br>PROJECT DESCRIPTION<br>Villa extension and internal<br>Refurbishment works at Sidra3, Villa 39,<br>Dubai Hills,<br>Villa Extension and refurbishment work<br>at Sidra3, Villa 131, Dubai Hills<br>MEP works for outdoor landscape and<br>hard landscape including water futures.                                                                                                                | <b>g Project</b><br><b>M. CONTRACTOR</b><br>Probuild Contracting<br>Probuild Contracting                                                 | Private villa<br>Private Villa                                   |
| P. NO<br>P17<br>P18<br>P19        | Avenue Tower C<br>Swimming pools finishes (Plastering,<br>waterproofing and Tiling works)<br>List Of Ongoir<br>PROJECT DESCRIPTION<br>Villa extension and internal<br>Refurbishment works at Sidra3, Villa 39,<br>Dubai Hills,<br>Villa Extension and refurbishment work<br>at Sidra3, Villa 131, Dubai Hills<br>MEP works for outdoor landscape and<br>hard landscape including water futures.<br>Parkway villa 69, Dubai Hills, Dubai.                                                                       | <b>g Project</b><br><b>M. CONTRACTOR</b><br>Probuild Contracting<br>Probuild Contracting<br>Probuild Contracting                         | Private villa<br>Private Villa<br>Private Villa                  |
| P. NO<br>P17<br>P18<br>P19        | Avenue Tower C<br>Swimming pools finishes (Plastering,<br>waterproofing and Tiling works)<br>List Of Ongoin<br>PROJECT DESCRIPTION<br>Villa extension and internal<br>Refurbishment works at Sidra3, Villa 39,<br>Dubai Hills,<br>Villa Extension and refurbishment work<br>at Sidra3, Villa 131, Dubai Hills<br>MEP works for outdoor landscape and<br>hard landscape including water futures.<br>Parkway villa 69, Dubai Hills, Dubai.<br>Villa extension and refurbishment works                            | <b>g Project</b><br><b>M. CONTRACTOR</b><br>Probuild Contracting<br>Probuild Contracting<br>Probuild Contracting                         | Private villa<br>Private Villa<br>Private Villa                  |
| P. NO<br>P17<br>P18<br>P19<br>P20 | Avenue Tower C<br>Swimming pools finishes (Plastering,<br>waterproofing and Tiling works)<br>List Of Ongoin<br>PROJECT DESCRIPTION<br>Villa extension and internal<br>Refurbishment works at Sidra3, Villa 39,<br>Dubai Hills,<br>Villa Extension and refurbishment work<br>at Sidra3, Villa 131, Dubai Hills<br>MEP works for outdoor landscape and<br>hard landscape including water futures.<br>Parkway villa 69, Dubai Hills, Dubai.<br>Villa extension and refurbishment works<br>at Spring 15, Villa 123 | <b>g Project</b><br><b>M. CONTRACTOR</b><br>Probuild Contracting<br>Probuild Contracting<br>Probuild Contracting<br>Probuild Contracting | Private villa<br>Private Villa<br>Private Villa<br>Private Villa |